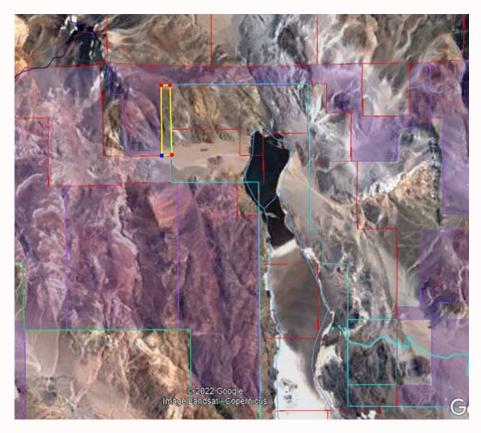

### **EDITH IV**

319 hectares - Adjacent to LIEX (property owned by Zijin)

\*The property for sale is outlined in yellow on the satellite image.