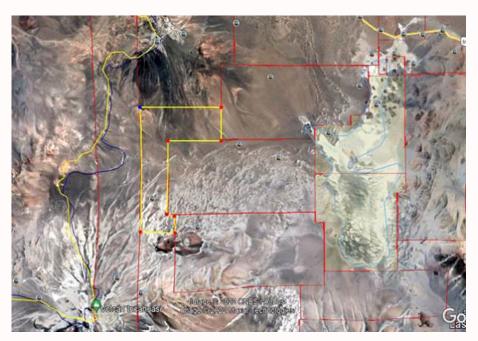

### **EDITH VI**

323 hectares – Within the Carachi Pampa salt flat Adjacent to Like Resources and Lilac

<sup>\*</sup>The property for sale is outlined in yellow on the satellite image.