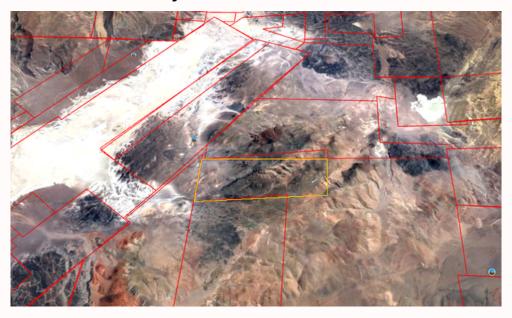

### **EDITH IX**

1505 hectares – Located in the Antofalla salt flat Adjacent to Albermarle

\*The property for sale is outlined in yellow on the satellite image.