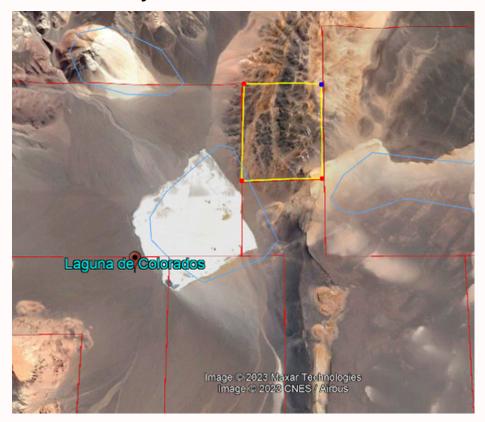

### **EDITH VIII**

497 hectares – Located in the Colorados Lagoon Adjacent to PUNA GROUP

<sup>\*</sup>The property for sale is outlined in yellow on the satellite image.