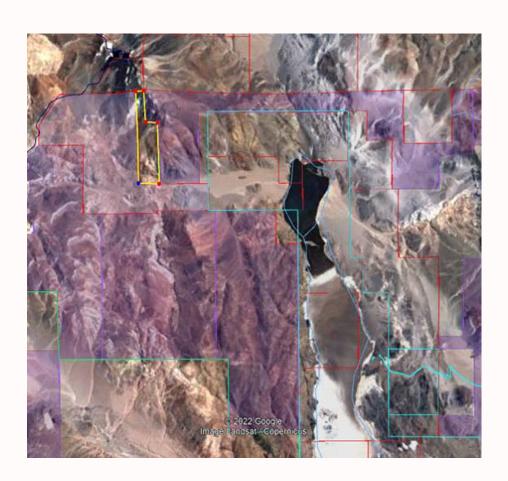

### **EDITH III**

726 hectares - Adjacent to LIEX (property owned by Zijin)

<sup>\*</sup>The property for sale is outlined in yellow on the satellite image.