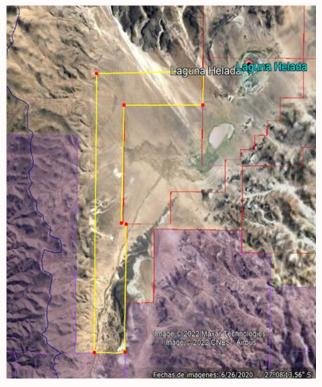

### **EDITH VII**

2902 hectares – next to Laguna Helada Adjacent to INTEGRA

<sup>\*</sup>The property for sale is outlined in yellow on the satellite image.