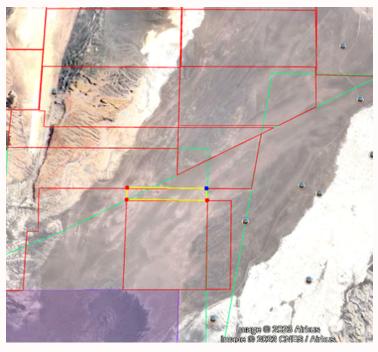

### **EDITH III**

726 hectares - Adjacent to LIEX (property owned by Zijin)

<sup>\*</sup>The property for sale is outlined in yellow on the satellite image.

### **EDITH IV**

319 hectares - Adjacent to LIEX (property owned by Zijin)

\*The property for sale is outlined in yellow on the satellite image.